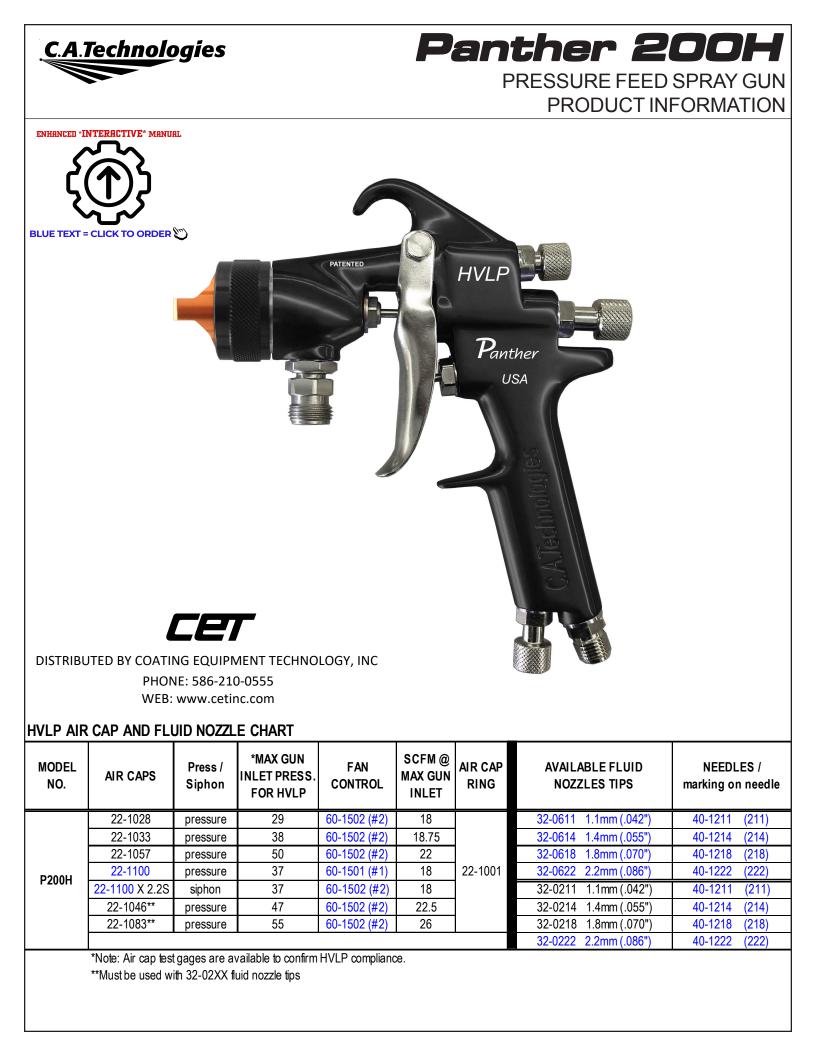

| Image: Contract of the second seco |                                                                                                                         |                                                                                                                                                                                                 |                                                                                                                                                    |                                                                                                                                                                   |                                                                                                                                                                                                                                                                                                                                                                                                                                                                 |  |  |
|-------------------------------------------------------------------------------------------------------------------------------------------------------------------------------------------------------------------------------------------------------------------------------------------------------------------------------------------------------------------------------------------------------------------------------------------------------------------------------------------------------------------------------------------------------------------------------------------------------------------------------------------------------------------------------------------------------------------------------------------------------------------------------------------------------------------------------------------------------------------------------------------------------------------------------------------------------------------------------------------------------------------------------------------------------------------------------------------------------------------------------------------------------------------------------------------------------------------------------------------------------------------------------------------------------------------------------------------------------------------------------------------------------------------------------------------------------------------------------------------------------------------------------------------------------------------------------------------------------------------------------------------------------------------------------------------------------------------------------------------------------------------------------------------------------------------------------------------------------------------------------------------------------------------------------------------------------------------------------------------------------------------------------------------------------------------------------------------------|-------------------------------------------------------------------------------------------------------------------------|-------------------------------------------------------------------------------------------------------------------------------------------------------------------------------------------------|----------------------------------------------------------------------------------------------------------------------------------------------------|-------------------------------------------------------------------------------------------------------------------------------------------------------------------|-----------------------------------------------------------------------------------------------------------------------------------------------------------------------------------------------------------------------------------------------------------------------------------------------------------------------------------------------------------------------------------------------------------------------------------------------------------------|--|--|
|                                                                                                                                                                                                                                                                                                                                                                                                                                                                                                                                                                                                                                                                                                                                                                                                                                                                                                                                                                                                                                                                                                                                                                                                                                                                                                                                                                                                                                                                                                                                                                                                                                                                                                                                                                                                                                                                                                                                                                                                                                                                                                 |                                                                                                                         |                                                                                                                                                                                                 |                                                                                                                                                    |                                                                                                                                                                   | FOR 22-1033-G<br>P200H 22-1046-G<br>GUNS 22-1057-G                                                                                                                                                                                                                                                                                                                                                                                                              |  |  |
| ITEM NO.                                                                                                                                                                                                                                                                                                                                                                                                                                                                                                                                                                                                                                                                                                                                                                                                                                                                                                                                                                                                                                                                                                                                                                                                                                                                                                                                                                                                                                                                                                                                                                                                                                                                                                                                                                                                                                                                                                                                                                                                                                                                                        | PART NO.                                                                                                                | DESCRIPTION                                                                                                                                                                                     | ITEM NO.                                                                                                                                           | PART NO.                                                                                                                                                          | FOR 22-1033-G<br>P200H 22-1046-G<br>GUNS 22-1057-G<br>22-1083-G                                                                                                                                                                                                                                                                                                                                                                                                 |  |  |
|                                                                                                                                                                                                                                                                                                                                                                                                                                                                                                                                                                                                                                                                                                                                                                                                                                                                                                                                                                                                                                                                                                                                                                                                                                                                                                                                                                                                                                                                                                                                                                                                                                                                                                                                                                                                                                                                                                                                                                                                                                                                                                 | PART NO.                                                                                                                | DESCRIPTION<br>Air Cap**                                                                                                                                                                        | <b>ITEM NO</b> .<br>16                                                                                                                             | PART NO.<br>60-206                                                                                                                                                | FOR 22-1033-G<br>P200H 22-1046-G<br>GUNS 22-1057-G<br>22-1083-G<br>22-1100-G                                                                                                                                                                                                                                                                                                                                                                                    |  |  |
| 1 See                                                                                                                                                                                                                                                                                                                                                                                                                                                                                                                                                                                                                                                                                                                                                                                                                                                                                                                                                                                                                                                                                                                                                                                                                                                                                                                                                                                                                                                                                                                                                                                                                                                                                                                                                                                                                                                                                                                                                                                                                                                                                           |                                                                                                                         |                                                                                                                                                                                                 |                                                                                                                                                    |                                                                                                                                                                   | FOR<br>P200H<br>GUNS<br>22-1033-G<br>22-1046-G<br>22-1057-G<br>22-1083-G<br>22-1100-G<br><b>DESCRIPTION</b>                                                                                                                                                                                                                                                                                                                                                     |  |  |
| 1 See<br>2 See                                                                                                                                                                                                                                                                                                                                                                                                                                                                                                                                                                                                                                                                                                                                                                                                                                                                                                                                                                                                                                                                                                                                                                                                                                                                                                                                                                                                                                                                                                                                                                                                                                                                                                                                                                                                                                                                                                                                                                                                                                                                                  | e Air Cap Chart                                                                                                         | Air Cap**                                                                                                                                                                                       | 16                                                                                                                                                 | 60-206                                                                                                                                                            | FOR         22-1033-G           P200H         22-1046-G           GUNS         22-1057-G           22-1083-G         22-1100-G           DESCRIPTION           Needle Return Spring (HD)*                                                                                                                                                                                                                                                                       |  |  |
| 1 See<br>2 See<br>3 32-                                                                                                                                                                                                                                                                                                                                                                                                                                                                                                                                                                                                                                                                                                                                                                                                                                                                                                                                                                                                                                                                                                                                                                                                                                                                                                                                                                                                                                                                                                                                                                                                                                                                                                                                                                                                                                                                                                                                                                                                                                                                         | e Air Cap Chart<br>e Air Cap Chart                                                                                      | Air Cap**<br>Fluid Nozzle Tip**                                                                                                                                                                 | 16<br>17                                                                                                                                           | 60-206<br>60-201                                                                                                                                                  | FOR         22-1033-G           P200H         22-1046-G           GUNS         22-1057-G           22-1083-G         22-1083-G           22-1100-G         22-1000                                                                                                                                                                                                                                                                                              |  |  |
| 1         See           2         See           3         32-7           4         98-6           5         60-1                                                                                                                                                                                                                                                                                                                                                                                                                                                                                                                                                                                                                                                                                                                                                                                                                                                                                                                                                                                                                                                                                                                                                                                                                                                                                                                                                                                                                                                                                                                                                                                                                                                                                                                                                                                                                                                                                                                                                                                | e Air Cap Chart<br>e Air Cap Chart<br>1201<br>8020<br>L21H                                                              | Air Cap**<br>Fluid Nozzle Tip**<br>Fluid Nozzle Body                                                                                                                                            | 16<br>17<br>18                                                                                                                                     | 60-206<br>60-201<br>60-119<br>60-1520<br>60-302                                                                                                                   | FOR         22-1033-G           P200H         22-1046-G           GUNS         22-1057-G           22-1083-G         22-100-G           DESCRIPTION           Needle Return Spring (HD)*           Rear Bushing           Seal*           Air Valve Assembly           Air Valve Poppet                                                                                                                                                                         |  |  |
| 1         See           2         See           3         32-*           4         98-8           5         60-1           6         60-2                                                                                                                                                                                                                                                                                                                                                                                                                                                                                                                                                                                                                                                                                                                                                                                                                                                                                                                                                                                                                                                                                                                                                                                                                                                                                                                                                                                                                                                                                                                                                                                                                                                                                                                                                                                                                                                                                                                                                       | e Air Cap Chart<br>e Air Cap Chart<br>1201<br>8020<br>L21H                                                              | Air Cap**<br>Fluid Nozzle Tip**<br>Fluid Nozzle Body<br>Gasket*                                                                                                                                 | 16<br>17<br>18<br>19                                                                                                                               | 60-206<br>60-201<br>60-119<br>60-1520                                                                                                                             | FOR         22-1033-G           P200H         22-1046-G           GUNS         22-1057-G           22-1083-G         22-1083-G           22-1100-G         22-1083-G           Needle Return Spring (HD)*         Rear Bushing           Seal*         Air Valve Assembly                                                                                                                                                                                       |  |  |
| 1         See           2         See           3         32-*           4         98-8           5         60-1           6         60-2                                                                                                                                                                                                                                                                                                                                                                                                                                                                                                                                                                                                                                                                                                                                                                                                                                                                                                                                                                                                                                                                                                                                                                                                                                                                                                                                                                                                                                                                                                                                                                                                                                                                                                                                                                                                                                                                                                                                                       | e Air Cap Chart<br>e Air Cap Chart<br>1201<br>8020<br>L21H                                                              | Air Cap**<br>Fluid Nozzle Tip**<br>Fluid Nozzle Body<br>Gasket*<br>Nozzle Carrier                                                                                                               | 16<br>17<br>18<br>19<br>20                                                                                                                         | 60-206<br>60-201<br>60-119<br>60-1520<br>60-302                                                                                                                   | FOR         22-1033-G           P200H         22-1046-G           GUNS         22-1057-G           22-1083-G         22-100-G           DESCRIPTION           Needle Return Spring (HD)*           Rear Bushing           Seal*           Air Valve Assembly           Air Valve Poppet                                                                                                                                                                         |  |  |
| 1         See           2         See           3         32-*           4         98-8           5         60-1           6         60-2                                                                                                                                                                                                                                                                                                                                                                                                                                                                                                                                                                                                                                                                                                                                                                                                                                                                                                                                                                                                                                                                                                                                                                                                                                                                                                                                                                                                                                                                                                                                                                                                                                                                                                                                                                                                                                                                                                                                                       | e Air Cap Chart<br>e Air Cap Chart<br>1201<br>8020<br>L21H<br>22<br>131                                                 | Air Cap**<br>Fluid Nozzle Tip**<br>Fluid Nozzle Body<br>Gasket*<br>Nozzle Carrier<br>Air Cap Adapter                                                                                            | 16<br>17<br>18<br>19<br>20<br>21                                                                                                                   | 60-206       60-201         60-119       60-1520         60-302       60-125                                                                                      | FOR         22-1033-G           P200H         22-1046-G           GUNS         22-1057-G           22-1083-G         22-1083-G           22-1100-G         22-1083-G           Vecdle Return Spring (HD)*         Rear Bushing           Seal*         Air Valve Assembly           Air Valve Poppet         O-Ring*                                                                                                                                            |  |  |
| 1         See           2         See           3         32-7           4         98-6           5         60-1           6         60-7           7         60-7                                                                                                                                                                                                                                                                                                                                                                                                                                                                                                                                                                                                                                                                                                                                                                                                                                                                                                                                                                                                                                                                                                                                                                                                                                                                                                                                                                                                                                                                                                                                                                                                                                                                                                                                                                                                                                                                                                                              | e Air Cap Chart<br>e Air Cap Chart<br>1201<br>8020<br>L21H<br>22<br>131<br>124                                          | Air Cap**<br>Fluid Nozzle Tip**<br>Fluid Nozzle Body<br>Gasket*<br>Nozzle Carrier<br>Air Cap Adapter<br>O-Ring*                                                                                 | 16<br>17<br>18<br>19<br>20<br>21<br>22                                                                                                             | 60-206       60-201         60-119       60-1520         60-302       60-125         61-1003       60-1000                                                        | FOR         22-1033-G           P200H         22-1046-G           GUNS         22-1057-G           22-1083-G         22-1083-G           22-1100-G         22-100-G             DESCRIPTION           Needle Return Spring (HD)*           Rear Bushing           Seal*           Air Valve Assembly           Air Valve Poppet         O-Ring*           Air Valve Spring*                                                                                     |  |  |
| 1         See           2         See           3         32-7           4         98-6           5         60-1           6         60-2           7         60-7           8         60-7           9         60-7                                                                                                                                                                                                                                                                                                                                                                                                                                                                                                                                                                                                                                                                                                                                                                                                                                                                                                                                                                                                                                                                                                                                                                                                                                                                                                                                                                                                                                                                                                                                                                                                                                                                                                                                                                                                                                                                            | e Air Cap Chart<br>e Air Cap Chart<br>1201<br>8020<br>L21H<br>22<br>131<br>124                                          | Air Cap**<br>Fluid Nozzle Tip**<br>Fluid Nozzle Body<br>Gasket*<br>Nozzle Carrier<br>Air Cap Adapter<br>O-Ring*<br>Fluid Inlet Seal*                                                            | 16<br>17<br>18<br>19<br>20<br>21<br>22<br>23                                                                                                       | 60-206         60-201         60-119         60-1520         60-302         60-125         61-1003         60-1400                                                | FOR         22-1033-G           P200H         22-1046-G           GUNS         22-1057-G           22-1083-G         22-1083-G           22-1100-G         22-1100-G             DESCRIPTION           Needle Return Spring (HD)*           Rear Bushing         Seal*           Air Valve Assembly         Air Valve Poppet           O-Ring*         Air Valve Spring*           Needle Seal Cartridge*         Cartridge*                                    |  |  |
| 1         See           2         See           3         32-*           4         98-8           5         60-1           6         60-2           7         60-*           8         60-*           9         60-*           10         60-*                                                                                                                                                                                                                                                                                                                                                                                                                                                                                                                                                                                                                                                                                                                                                                                                                                                                                                                                                                                                                                                                                                                                                                                                                                                                                                                                                                                                                                                                                                                                                                                                                                                                                                                                                                                                                                                  | e Air Cap Chart<br>e Air Cap Chart<br>1201<br>8020<br>L21H<br>22<br>131<br>124<br>128                                   | Air Cap**<br>Fluid Nozzle Tip**<br>Fluid Nozzle Body<br>Gasket*<br>Nozzle Carrier<br>Air Cap Adapter<br>O-Ring*<br>Fluid Inlet Seal*<br>Locknut                                                 | 16<br>17<br>18<br>19<br>20<br>21<br>22<br>23<br>23<br>24                                                                                           | 60-206         60-201         60-119         60-1520         60-302         60-125         61-1003         60-1400         60-2101                                | FOR         22-1033-G           P200H         22-1046-G           GUNS         22-1057-G           22-1083-G         22-1083-G           22-1100-G         22-1100-G   Needle Return Spring (HD)*           Rear Bushing         Seal*           Air Valve Assembly         Air Valve Poppet           O-Ring*         Air Valve Spring*           Needle Seal Cartridge*         Trigger                                                                       |  |  |
| 1         See           2         See           3         32-7           4         98-6           5         60-1           6         60-2           7         60-7           8         60-7           9         60-7           10         60-7           11         60-7                                                                                                                                                                                                                                                                                                                                                                                                                                                                                                                                                                                                                                                                                                                                                                                                                                                                                                                                                                                                                                                                                                                                                                                                                                                                                                                                                                                                                                                                                                                                                                                                                                                                                                                                                                                                                        | e Air Cap Chart<br>e Air Cap Chart<br>1201<br>8020<br>L21H<br>22<br>131<br>124<br>128<br>126                            | Air Cap** Fluid Nozzle Tip** Fluid Nozzle Body Gasket* Nozzle Carrier Air Cap Adapter O-Ring* Fluid Inlet Seal* Locknut Fluid Inlet Fitting                                                     | 16           17           18           19           20           21           22           23           24           25                            | 60-206         60-201         60-119         60-1520         60-302         60-125         61-1003         60-1400         60-2101         60-1510                | FOR         22-1033-G           P200H         22-1046-G           GUNS         22-1057-G           22-1083-G         22-1083-G           22-1100-G         22-1100-G <b>DESCRIPTION</b> Needle Return Spring (HD)*           Rear Bushing           Seal*           Air Valve Assembly           Air Valve Poppet           O-Ring*           Air Valve Spring*           Needle Seal Cartridge*           Trigger           Air Control                        |  |  |
| 1         See           2         See           3         32-7           4         98-8           5         60-1           6         60-2           7         60-7           8         60-7           9         60-7           10         60-7           11         60-7           12         See                                                                                                                                                                                                                                                                                                                                                                                                                                                                                                                                                                                                                                                                                                                                                                                                                                                                                                                                                                                                                                                                                                                                                                                                                                                                                                                                                                                                                                                                                                                                                                                                                                                                                                                                                                                               | e Air Cap Chart<br>e Air Cap Chart<br>1201<br>8020<br>L21H<br>22<br>131<br>124<br>128<br>126<br>1116                    | Air Cap**<br>Fluid Nozzle Tip**<br>Fluid Nozzle Body<br>Gasket*<br>Nozzle Carrier<br>Air Cap Adapter<br>O-Ring*<br>Fluid Inlet Seal*<br>Locknut<br>Fluid Inlet Fitting<br>Panther Gun body HVLP | 16<br>17<br>18<br>19<br>20<br>21<br>22<br>23<br>23<br>24<br>25<br>25A                                                                              | 60-206         60-201         60-119         60-1520         60-302         60-125         61-1003         60-1400         60-2101         60-1510         60-122 | FOR         22-1033-G           P200H         22-1046-G           GUNS         22-1057-G           22-1083-G         22-1083-G           22-1100-G         22-1083-G           Version         22-1083-G           Seal*         Air Valve Return Spring (HD)*           Air Valve Assembly         Air Valve Poppet           O-Ring*         Air Valve Spring*           Needle Seal Cartridge*         Trigger           Air Control         Flug (optional) |  |  |
| 1         See           2         See           3         32-7           4         98-6           5         60-1           6         60-2           7         60-7           8         60-7           9         60-7           10         60-7           11         60-7           12         See           13         See                                                                                                                                                                                                                                                                                                                                                                                                                                                                                                                                                                                                                                                                                                                                                                                                                                                                                                                                                                                                                                                                                                                                                                                                                                                                                                                                                                                                                                                                                                                                                                                                                                                                                                                                                                      | e Air Cap Chart<br>e Air Cap Chart<br>1201<br>8020<br>L21H<br>22<br>131<br>124<br>128<br>126<br>1116<br>e Air Cap Chart | Air Cap** Fluid Nozzle Tip** Fluid Nozzle Body Gasket* Nozzle Carrier Air Cap Adapter O-Ring* Fluid Inlet Seal* Locknut Fluid Inlet Fitting Panther Gun body HVLP Fan Control Assembly**        | 16           17           18           19           20           21           22           23           24           25           25A           26 | 60-206         60-201         60-119         60-1520         60-302         60-125         61-1003         60-2101         60-1510         60-122         60-104  | 22-1033-G           22-1033-G           22-1046-G           22-1057-G           22-1083-G           22-1083-G           22-1083-G           22-1100-G   Needle Return Spring (HD)*           Rear Bushing           Seal*           Air Valve Assembly           Air Valve Poppet           O-Ring*           Air Valve Spring*           Needle Seal Cartridge*           Trigger           Air Control           Plug (optional)           Air Inlet Fitting  |  |  |